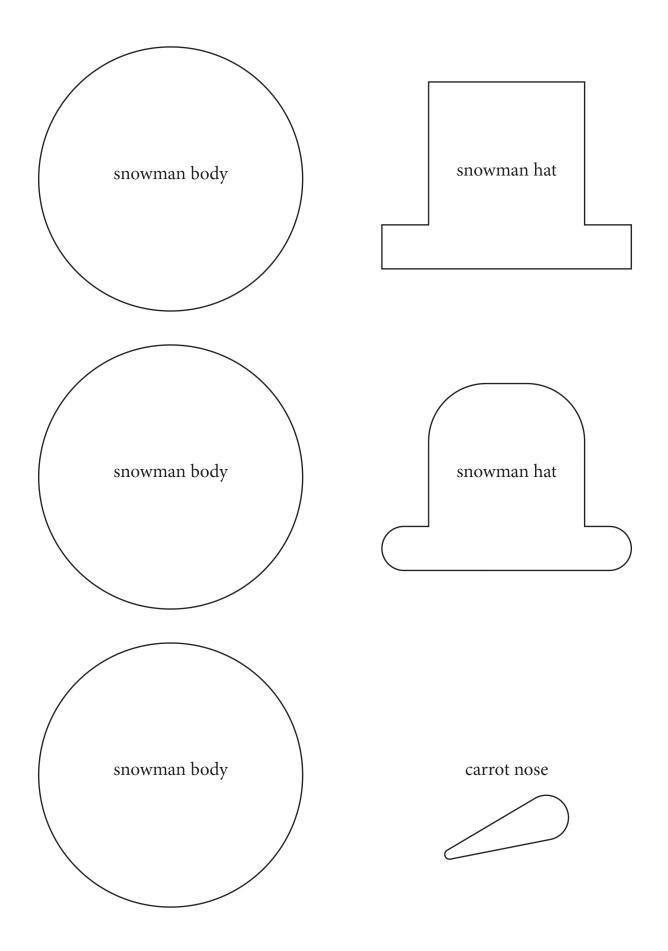

### **Supplies Needed**

- Paper snowman art template
- Construction paper (a variety of colors)
- Snowflake paper punches
- Scissors
- Glue sticks
- Markers
- Twigs
- Felt and buttons (optional)

### Directions

- 1. Print and cut out several copies of the paper snowman art template. Print the templates on sturdy card stock so kids can trace the shapes onto construction paper. Alternatively, give each child a blank template of their own to use.
- 2. Trace, cut, and glue all shapes to a colored piece of construction paper. Invite kids to leave a small space in between each circle to give their snowman the illusion of movement!
- 3. Create coal eyes, a mouth, and buttons with a black marker or small plastic buttons.
- 4. Glue a twig to each side of the snowman for arms.
- 5. Use the snowflake paper punches to create a flurry of falling snow around the snowman. Glue each snowflake to the paper with a glue stick.