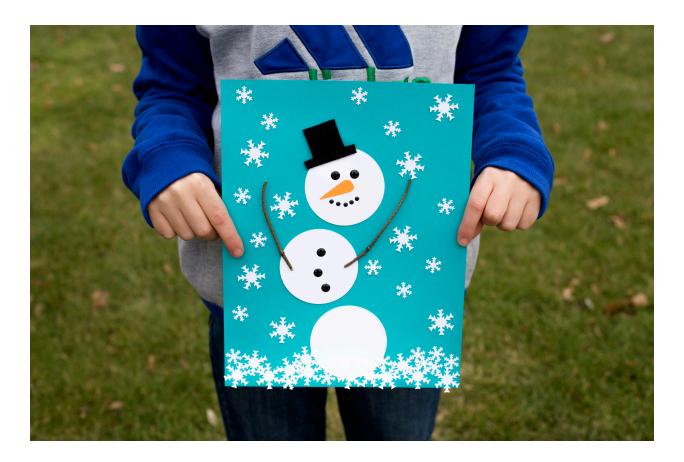

# Paper Snowman Art Instructions

### **Supplies Needed**

- Paper snowman art template
- Construction paper (a variety of colors)
- Snowflake paper punches
- Scissors
- Glue sticks
- Markers
- Twigs
- Felt and buttons (optional)

### Directions

- 1. Print and cut out several copies of the paper snowman art template. Print the templates on sturdy card stock so kids can trace the shapes onto construction paper. Alternatively, give each child a blank template of their own to use.
- 2. Trace, cut, and glue all shapes to a colored piece of construction paper. Invite kids to leave a small space in between each circle to give their snowman the illusion of movement!
- 3. Create coal eyes, a mouth, and buttons with a black marker or small plastic buttons.
- 4. Glue a twig to each side of the snowman for arms.
- 5. Use the snowflake paper punches to create a flurry of falling snow around the snowman. Glue each snowflake to the paper with a glue stick.