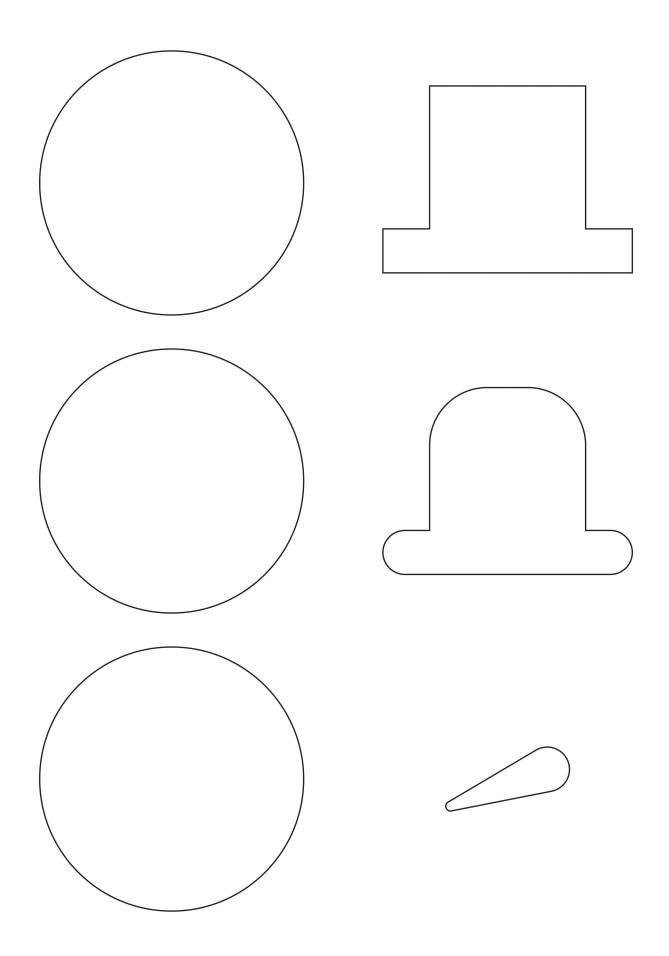

### **Supplies Needed**

- Paper snowman art template
- Construction paper (a variety of colors)
- Snowflake paper punches
- Scissors
- Glue sticks
- Markers
- Twigs
- Felt and buttons (optional)

### Directions

- 1. Print and cut out several copies of the paper snowman art template. Print the templates on sturdy card stock so kids can trace the shapes onto construction paper. Alternatively, give each child a blank template of their own to use.
- 2. Trace, cut, and glue all shapes to a colored piece of construction paper. Invite kids to leave a small space in between each circle to give their snowman the illusion of movement!
- 3. Create coal eyes, a mouth, and buttons with a black marker or small plastic buttons.
- 4. Glue a twig to each side of the snowman for arms.
- 5. Use the snowflake paper punches to create a flurry of falling snow around the snowman. Glue each snowflake to the paper with a glue stick.