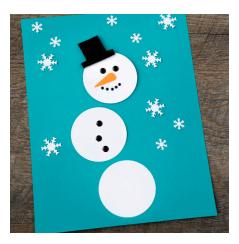

# Paper Snowman Art Instructions

### **Supplies Needed**

- Paper snowman art template
- Construction paper (a variety of colors)
- Snowflake paper punches
- Scissors
- Glue sticks
- Markers
- Twigs
- Felt and buttons (optional)

### Directions

- 1. Print and cut out several copies of the paper snowman art template. Print the templates on sturdy card stock so kids can trace the shapes onto construction paper. Alternatively, give each child a blank template of their own to use.
- 2. Trace, cut, and glue all shapes to a colored piece of construction paper. Invite kids to leave a small space in between each circle to give their snowman the illusion of movement!
- 3. Create coal eyes, a mouth, and buttons with a black marker or small plastic buttons.
- 4. Glue a twig to each side of the snowman for arms.
- 5. Use the snowflake paper punches to create a flurry of falling snow around the snowman. Glue each snowflake to the paper with a glue stick.