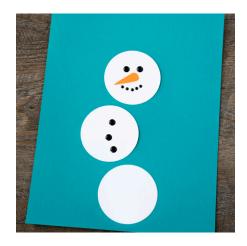

# Paper Snowman Art Instructions

### **Supplies Needed**

- Paper snowman art template
- Construction paper (a variety of colors)
- Snowflake paper punches
- Scissors
- Glue sticks
- Markers
- Twigs
- Felt and buttons (optional)

### Directions

- 1. Print and cut out several copies of the paper snowman art template. Print the templates on sturdy card stock so kids can trace the shapes onto construction paper. Alternatively, give each child a blank template of their own to use.
- 2. Trace, cut, and glue all shapes to a colored piece of construction paper. Invite kids to leave a small space in between each circle to give their snowman the illusion of movement!
- 3. Create coal eyes, a mouth, and buttons with a black marker or small plastic buttons.
- 4. Glue a twig to each side of the snowman for arms.
- 5. Use the snowflake paper punches to create a flurry of falling snow around the snowman. Glue each snowflake to the paper with a glue stick.